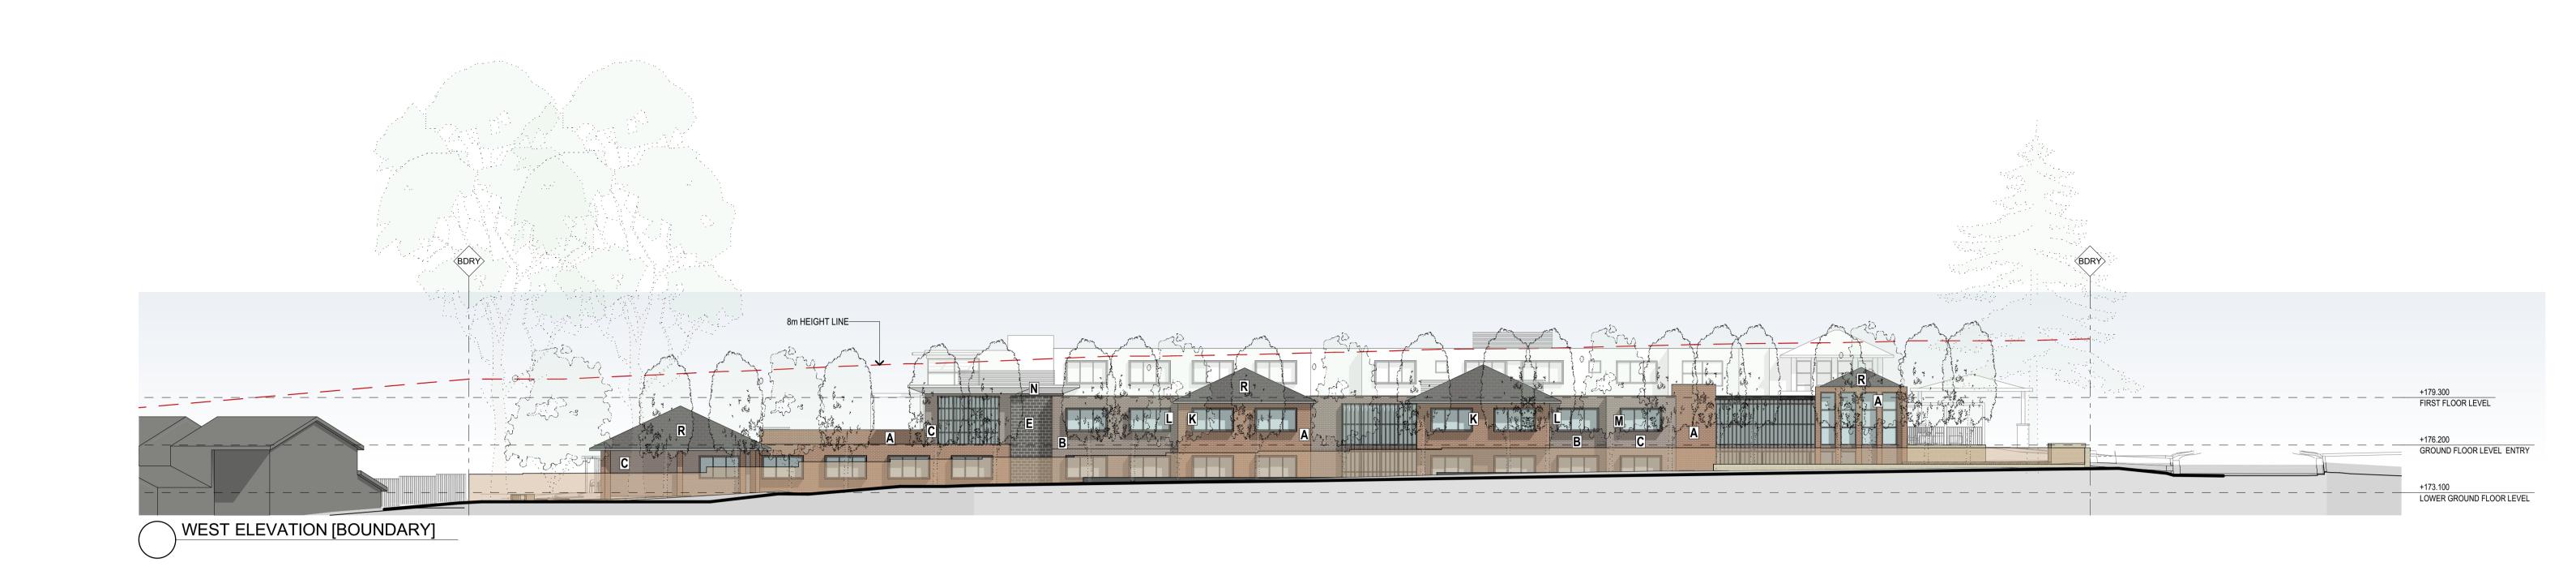

M ON MAIN PALE BRICK O DARK FENCES / PERGOLAS

P LIGHT FENCES / PERGOLAS S PEBBLE ROOF BALAST A MAIN BRICK H FEATURE STONE CLADDING N SOFFITS AND WHITE TRIM B DARK BRICK C PALE BRICK D WHITE BRICK E EXTERNAL BLOCKWORK F ENTRY STRUCTURE POSTS G MAIN STONE CLADDING K TRIM ON MAIN BRICK L TRIM ON DARK BRICK R TILED ROOF AUSTRAL BRICKS BOWRAL BROWN MONIER CONCRETE TILE COLOUR - MID GREY AUSTRAL BRICKS AUSTRAL BRICKS AUSTRAL BRICKS AUSTRAL MASONRY SELECTED HARDWOOD CLEAR FINISH SMOOTH FACE SANDSTONE ROUGH CUT ALPINE STONE COLOUR MID BROWN COLOUR DARK BROWN COLOUR PALE BROWN COLOUR OFF WHITE COLOUR CB MONUMENT COLOUR OFF WHITE RIVER PEBBLE ULTRA SMOOTH - RHYTHM SYMMETRY PORTLAND SYMMETRY PORTLAND COLOUR POLISHED CHARCOAL