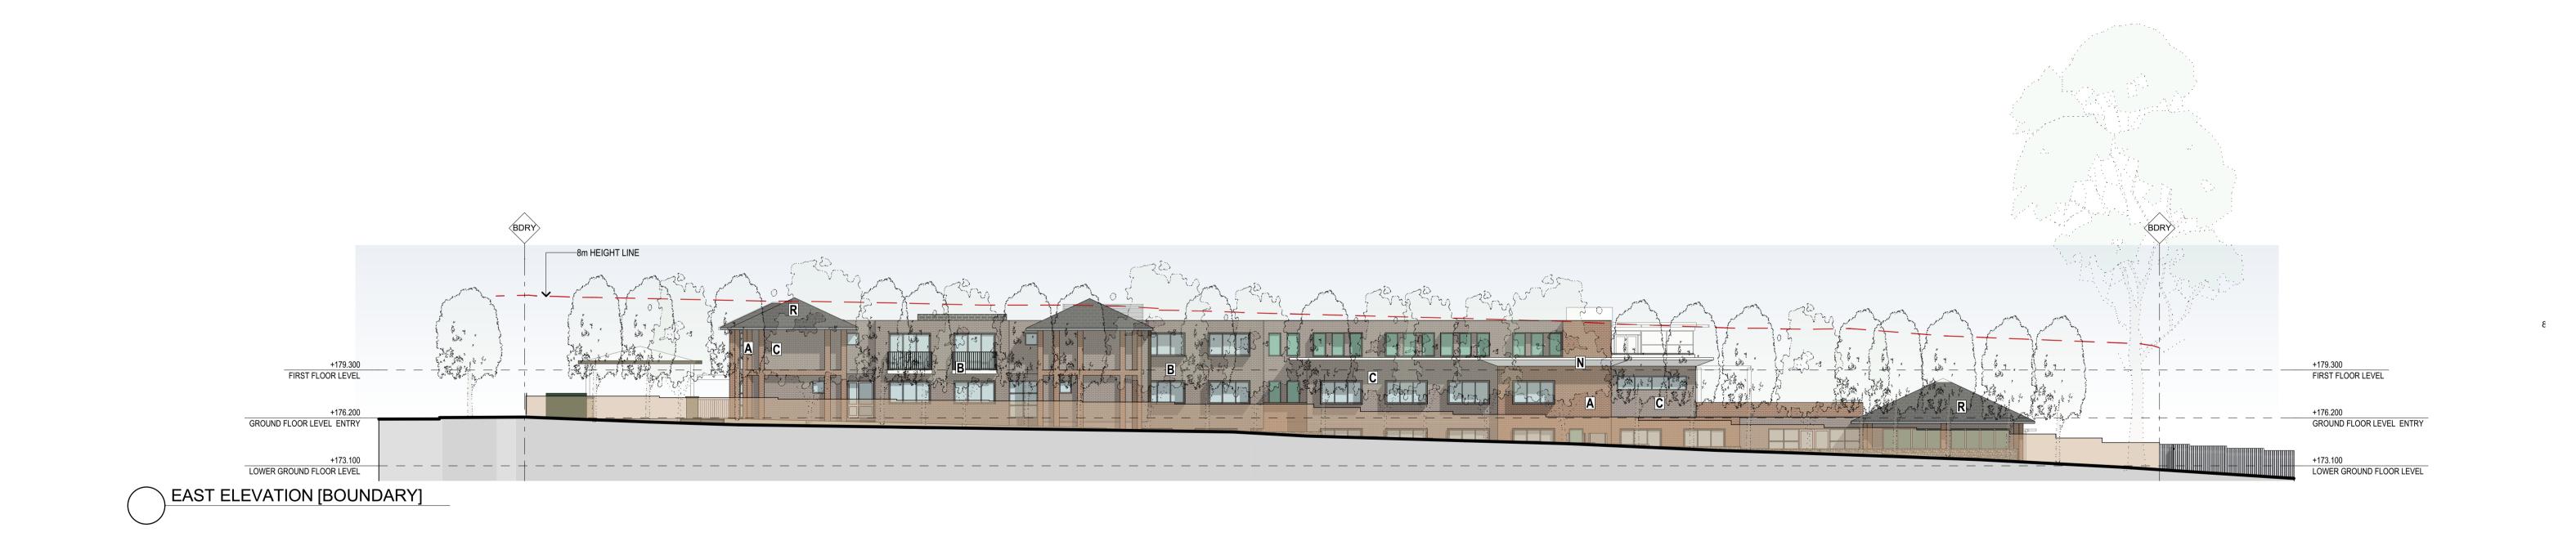

M ON MAIN PALE BRICK O DARK FENCES / PERGOLAS

P LIGHT FENCES / PERGOLAS S PEBBLE ROOF BALAST A MAIN BRICK H FEATURE STONE CLADDING N SOFFITS AND WHITE TRIM B DARK BRICK C PALE BRICK D WHITE BRICK E EXTERNAL BLOCKWORK F ENTRY STRUCTURE POSTS G MAIN STONE CLADDING K TRIM ON MAIN BRICK L TRIM ON DARK BRICK R TILED ROOF AUSTRAL BRICKS BOWRAL BROWN MONIER CONCRETE TILE COLOUR - MID GREY AUSTRAL BRICKS AUSTRAL BRICKS AUSTRAL BRICKS AUSTRAL MASONRY SELECTED HARDWOOD CLEAR FINISH SMOOTH FACE SANDSTONE ROUGH CUT ALPINE STONE COLOUR MID BROWN COLOUR DARK BROWN COLOUR PALE BROWN COLOUR OFF WHITE COLOUR CB MONUMENT COLOUR OFF WHITE RIVER PEBBLE ULTRA SMOOTH - RHYTHM SYMMETRY PORTLAND SYMMETRY PORTLAND COLOUR POLISHED CHARCOAL